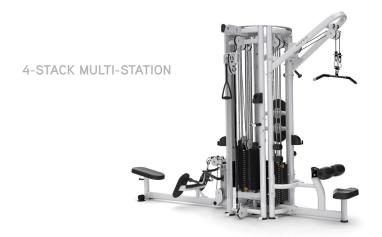

#### 4-stack Multi-station

- Pick 4 from the stations shown below
- One G3-MS40CK (MAS0868-02) 4-stack Connection Kit Required

C.