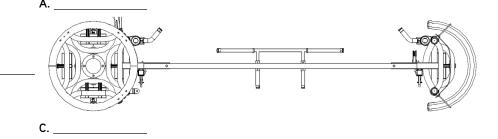

### 8-stack Multi-station

- Pick 6 from the stations shown below
- One G3-MS80CK (MAS0870-02) 8-stack Connection Kit Required
- Two G3-MS40CK (MAS0868-02) 4-stack Connection Kits Required
- Two G3-MS24 (*MMS0152-02*) Adjustable Pulleys

### **STATIONS**