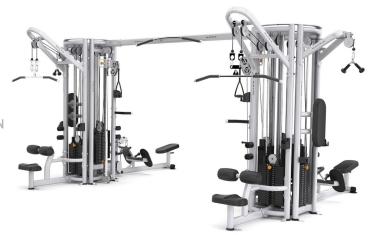

### 8-stack Multi-station

- Pick 6 from the stations shown below
- One G3-MS80CK (MAS0870-02) 8-stack Connection Kit Required
- Two G3-MS40CK (MAS0868-02) 4-stack Connection Kits Required
- Two G3-MS24 (*MMS0152-02*) Adjustable Pulleys

### **SAMPLE CONFIGURATIONS**

Please see your Matrix sales representative for other configurations and options.

5-STACK MULTI-STATION

8-STACK MULTI-STATION