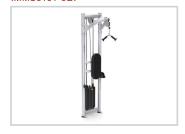

# Adjustable Pulley G3-MS24 (*MMS0152-02*)

Lat Pulldown G3-MS51 (*MMS0100-02*)

Triceps Pressdown G3-MS52 (*MMS0101-02*)

Seated Row G3-MS53 (*MMS0102-02*)