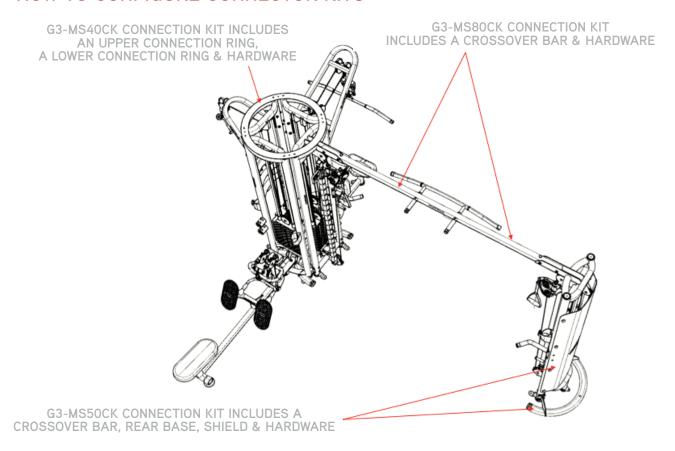

### HOW TO CONFIGURE CONNECTOR KITS

#### 4-stack Multi-station

- Pick 4 from the stations shown below
- One G3-MS40CK (MAS0868-02) 4-stack Connection Kit Required

C.

#### 5-stack Multi-station

- Pick 3 from the stations shown below
- One G3-MS50CK (MAS0869-02) 5-stack Connection Kit Required
- One G3-MS40CK (MAS0868-02) 4-stack
  Connection Kit Required
- Two G3-MS24 (*MMS0152-02*) Adjustable Pulleys

### 8-stack Multi-station

- Pick 6 from the stations shown below
- One G3-MS80CK (MAS0870-02) 8-stack Connection Kit Required
- Two G3-MS40CK (MAS0868-02) 4-stack Connection Kits Required
- Two G3-MS24 (*MMS0152-02*) Adjustable Pulleys