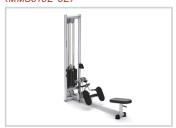

# Adjustable Pulley G3-MS24 (*MMS0152-02*)

Lat Pulldown G3-MS51 (*MMS0100-02*)

Triceps Pressdown G3-MS52 (*MMS0101-02*)

Seated Row G3-MS53 (*MMS0102-02*)