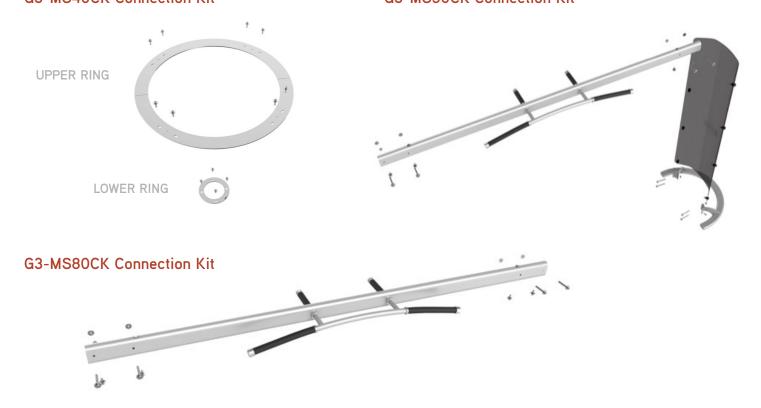

### G3-MS40CK Connection Kit

### G3-MS50CK Connection Kit

### 8-stack Multi-station

- Pick 6 from the stations shown below
- One G3-MS80CK (MAS0870-02) 8-stack Connection Kit Required
- Two G3-MS40CK (MAS0868-02) 4-stack Connection Kits Required
- Two G3-MS24 (*MMS0152-02*) Adjustable Pulleys