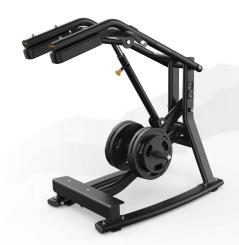

## | Magnum Standing Calf

 $\label{thm:calves} \mbox{Build strength in calves and lower leg muscles with our Magnum Standing Calf. The angled footplate}$ provides superior grip and improves calf recruitment. Adjustable shoulder pads accommodate users of all sizes, and angled support handles enhance comfort.

- Adjustable shoulder pads accommodate users of all sizes
- Angled footplate provides superior grip and improves calf recruitment
  Angled support handles enhance comfort

| FRAME        |                                     |
|--------------|-------------------------------------|
| FRAME FINISH | Proprietary two-coat powder process |