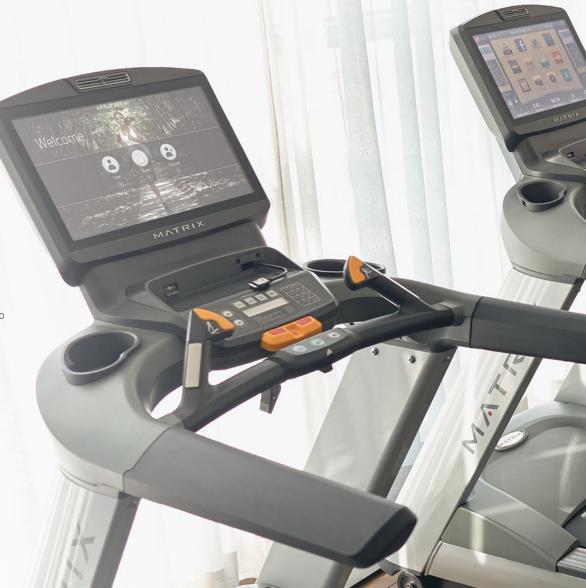

# MAXIMIZE OPPORTUNITY

Our unique Asset Management system, the industry's most advanced equipment monitoring solution, helps you maximize opportunity and minimize worry. It automates maintenance scheduling, displays machine usage data, stores important product information and streamlines service. It also functions as a communication tool that allows you to incorporate promotions and other messaging into the 7xi console display.

The technology also enhances the guest experience in an unexpected way. Asset Management enables machines to generate alerts when they need attention. That means you can tend to any service issues before your guests encounter them.

Available on select cardio products, Asset Management is the leading automation system that simplifies fitness facility administration across properties.

#### **ENHANCING EXPERIENCES**

Asset Management does more than automate service communication. It is also a valuable messaging tool that enables you to use 7xi equipment consoles to communicate within or across properties to promote events, up-sell and cross-sell other services, and reinforce brand messages via cardio consoles.

### INFINITE CONNECTIVITY

Matrix technology reflects everyday behavior and embraces emergent trends. Your tech-savvy travelers will love our unique app interface (available on 7xi cardio products) that integrates workout tracking, social media and other web resources. Plus, our innovative console technology enables you to offer your guests unrivaled entertainment options while they exercise.