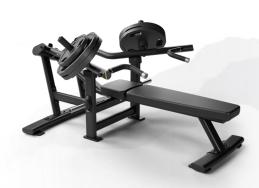

## | Magnum Supine Bench Press

MG-PI 13

Tone and build pectorals with our Magnum Supine Bench. Converging independent arms provide a natural path of motion, while dual grip positions offer greater training variety. Two storage horns provide ample room for plates.

- Converging independent arms provide a natural path of motion
- 2 integrated weight-storage horns
- Dual-grip pressing positions offer greater training variety

| TECH SPECS                     |                                             |
|--------------------------------|---------------------------------------------|
| OVERALL DIMENSIONS (L X W X H) | 184.5 x 127.5 x 89.5 cm / 72.5" x 50" x 35" |
| PRODUCT WEIGHT                 | 99 kg / 218.5 lbs.                          |