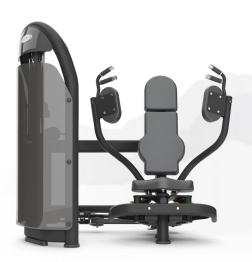

## Aura Pectoral Fly

## G3-S12

- Dual hand grips accommodate users of all sizes
- Independent arm action ensures more balanced exercise by not allowing the dominant side to control
  the exercise
- Adjustable starting position